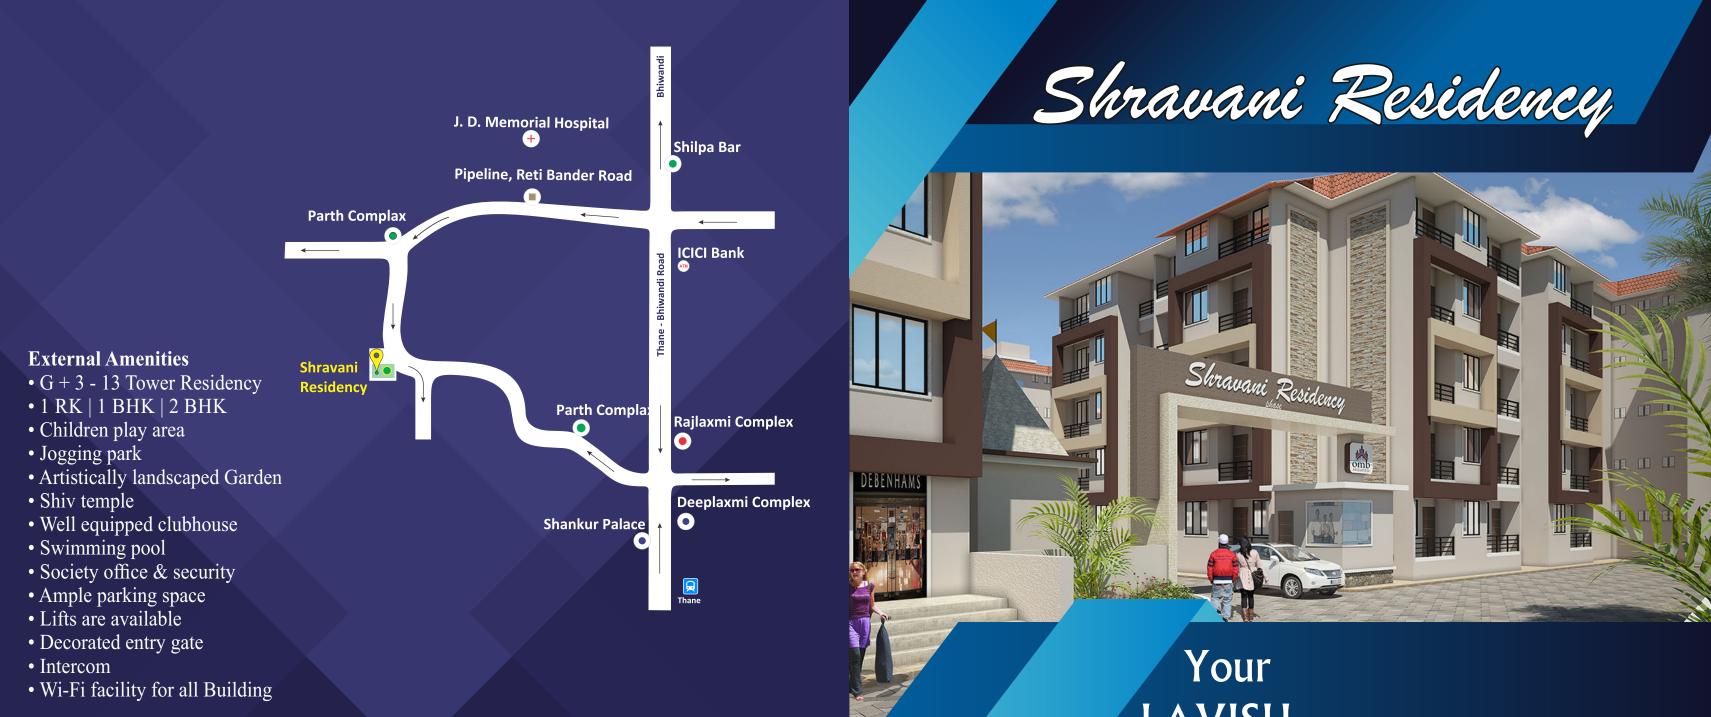

Your LAVISH LIFESTYLE is just ONE STEP ahead

Site Address: Shravani Residency, Phase I, Kalher Reti Bunder Road, Kalher, Thane (W), Bhiwandi- 421302 Mob.: 7507834510 / 9130030574 / 575

## **Project Highlights**

- •Located in Thane
- 10 mins drive from Thane station
- •TMT, BEST & ST Bus service
- •Located nearby NH3 & Nh4
- 35 kms from Airport
- •Schools, Hospitals, Theaters, Hotels, Supermarket
- •Shiv mandir in society premises
- •Jain temple just 5 min walking.