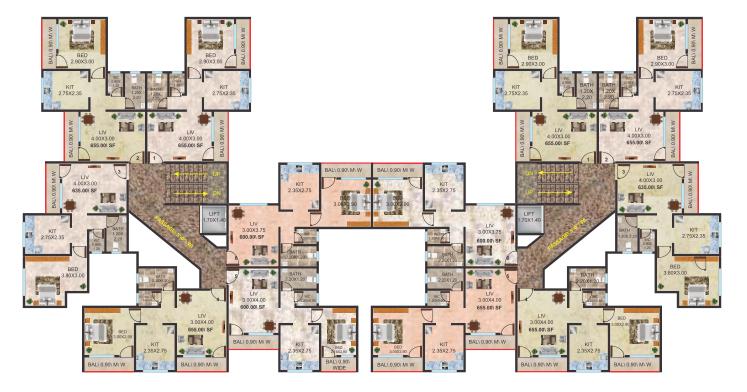

g
- Ceramic Tiles Flooring.
- Concealed Plumbing equivalent fitting
- All necessary point

#### Electrical

- Concealed Copper Wiring.
- Telephone Points, Cable & T.V Points
- Miniature Circuit Breakers (MCB & ELCBs).
- Battery & Inverter with Wiring
- Modular Electrical Switches.

• Decorative Main Door With Teakwood Frame & Modern Accessories.

#### Kitchen :

- Vitrified Tiles Flooring In Kitchen
- Rajasthan Granite Platform
- 2' Wall Tiles on Kitchen Platform

- Home Automation :
- Touch screen smart switches in Living room.
- Operated through android phone.
- Multi-appartment Video Door Phone.
- 4.3" indoor monitor in Living Room.
- Outdoor camera with bell button
- Lobby unit for visitor management







**BUILDING NO.2, 3 & 4** 

**BUILDING NO.2, 3 & 4** 







### **BLDG TYPE**



**GROUND FLOOR PLAN** 





**TYPICAL FLOOR PLAN** 

Building No.: 14



**Ring Hills - Shahpur** 



**Raj Group Complex** Kudus



Meena Recency Bhiwandi

# Successfully Competed Projects



**Gokuldham Complex** Padgha

Chandra Bhaga Complex Kawad Bhiwandi

**Ekveera Complex** Wada