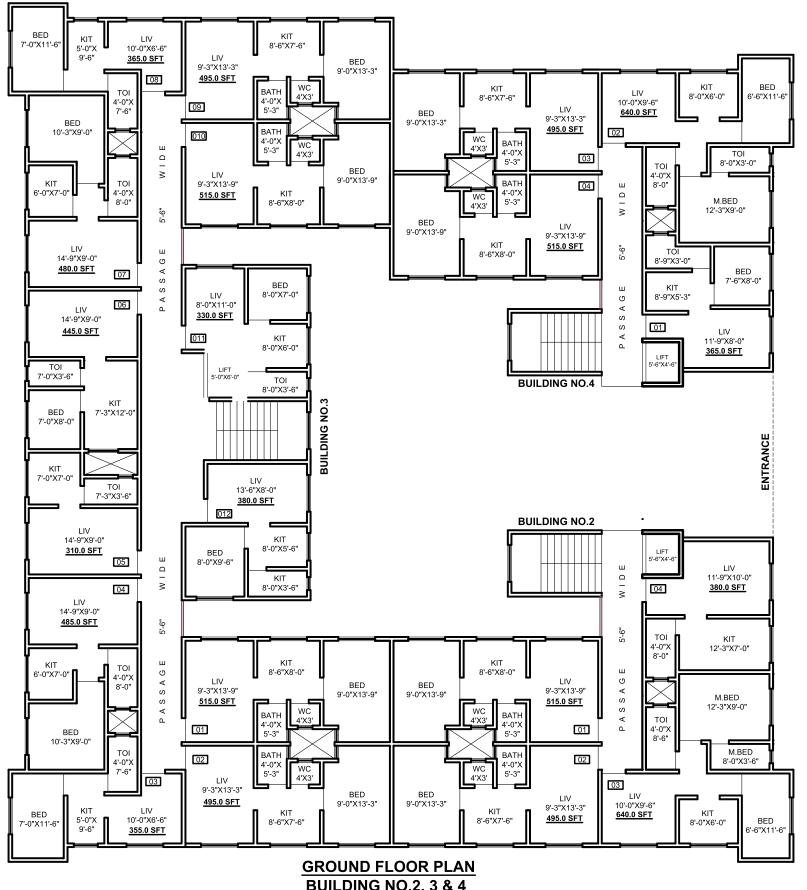

l Walls.
- Powder Coated aluminum Windows.

#### **Bathroom**:

- Concealed Plumbing
- Ceramic Tiles Flooring.
- Concealed Plumbing equivalent fitting
- All necessary point

#### Electrical

- Concealed Copper Wiring.
- Telephone Points, Cable & T.V Points
- Miniature Circuit Breakers (MCB & ELCBs).
- Battery & Inverter with Wiring
- Modular Electrical Switches.

• Decorative Main Door With Teakwood Frame & Modern Accessories.

#### Kitchen :

- Vitrified Tiles Flooring In Kitchen
- Rajasthan Granite Platform
- 2' Wall Tiles on Kitchen Platform

- Home Automation :
- Touch screen smart switches in Living room.
- Operated through android phone.
- Multi-appartment Video Door Phone.
- 4.3" indoor monitor in Living Room.
- Outdoor camera with bell button
- Lobby unit for visitor management







**BUILDING NO.2, 3 & 4** 

**BUILDING NO.2, 3 & 4** 







### **BLDG TYPE**



**GROUND FLOOR PLAN** 





**TYPICAL FLOOR PLAN** 

Building No.: 14



**Ring Hills - Shahpur** 



**Raj Group Complex** Kudus



Meena Recency Bhiwandi

# Successfully Competed Projects



**Gokuldham Complex** Padgha

Chandra Bhaga Complex Kawad Bhiwandi

**Ekveera Complex** Wada