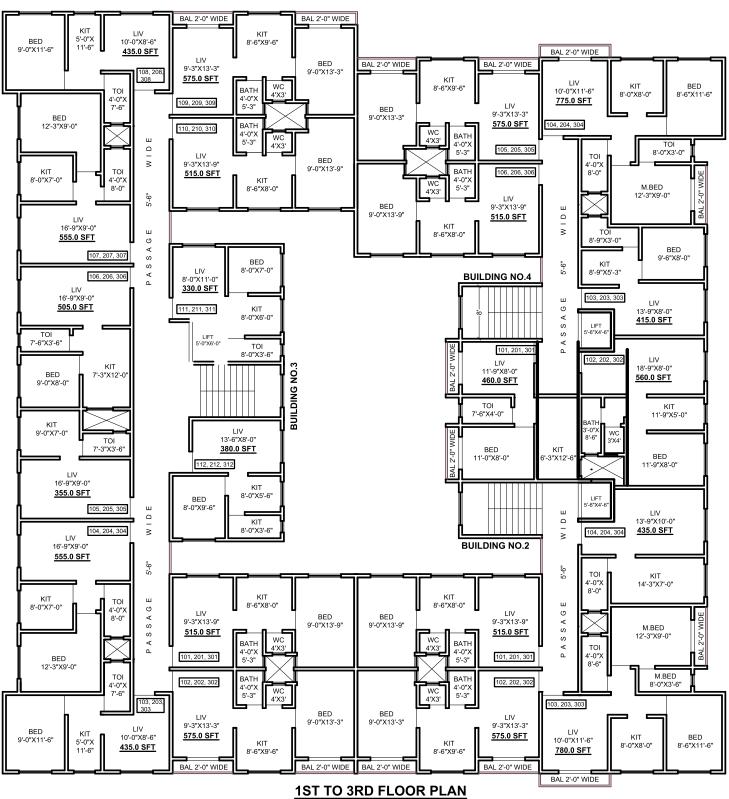

Walls.
- Powder Coated aluminum Windows.

#### **Bathroom**:

- Concealed Plumbing
- Ceramic Tiles Flooring.
- Concealed Plumbing equivalent fitting
- All necessary point

#### Electrical

- Concealed Copper Wiring.
- Telephone Points, Cable & T.V Points
- Miniature Circuit Breakers (MCB & ELCBs).
- Battery & Inverter with Wiring
- Modular Electrical Switches.

• Decorative Main Door With Teakwood Frame & Modern Accessories.

#### Kitchen :

- Vitrified Tiles Flooring In Kitchen
- Rajasthan Granite Platform
- 2' Wall Tiles on Kitchen Platform

- Home Automation :
- Touch screen smart switches in Living room.
- Operated through android phone.
- Multi-appartment Video Door Phone.
- 4.3" indoor monitor in Living Room.
- Outdoor camera with bell button
- Lobby unit for visitor management







**BUILDING NO.2, 3 & 4** 

**BUILDING NO.2, 3 & 4** 







### **BLDG TYPE**



**GROUND FLOOR PLAN** 





**TYPICAL FLOOR PLAN** 

Building No.: 14



**Ring Hills - Shahpur** 



**Raj Group Complex** Kudus



Meena Recency Bhiwandi

# Successfully Competed Projects



**Gokuldham Complex** Padgha

Chandra Bhaga Complex Kawad Bhiwandi

**Ekveera Complex** Wada