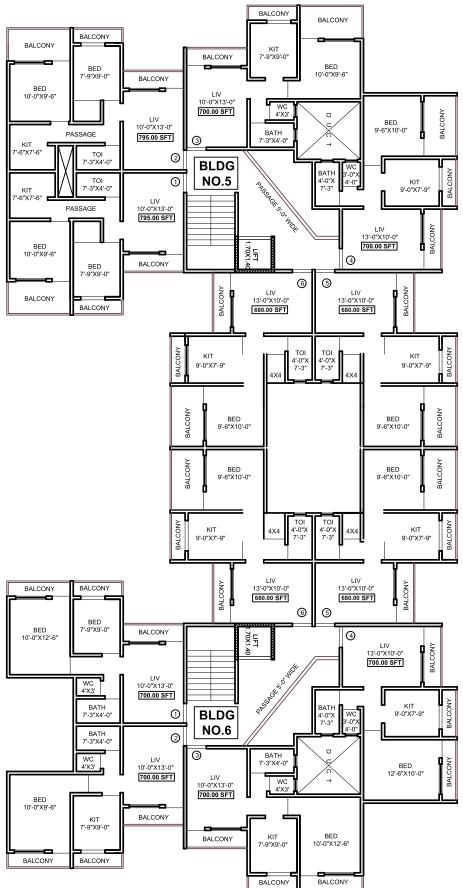

- Concealed Plumbing
- Ceramic Tiles Flooring.
- Concealed Plumbing equivalent fitting
- All necessary point

#### Electrical

- Concealed Copper Wiring.
- Telephone Points, Cable & T.V Points
- Miniature Circuit Breakers (MCB & ELCBs).
- Battery & Inverter with Wiring
- Modular Electrical Switches.

• Decorative Main Door With Teakwood Frame & Modern Accessories.

#### Kitchen :

- Vitrified Tiles Flooring In Kitchen
- Rajasthan Granite Platform
- 2' Wall Tiles on Kitchen Platform

- Home Automation :
- Touch screen smart switches in Living room.
- Operated through android phone.
- Multi-appartment Video Door Phone.
- 4.3" indoor monitor in Living Room.
- Outdoor camera with bell button
- Lobby unit for visitor management







**BUILDING NO.2, 3 & 4** 

**BUILDING NO.2, 3 & 4** 







### **BLDG TYPE**



**GROUND FLOOR PLAN** 





**TYPICAL FLOOR PLAN** 

Building No.: 14



**Ring Hills - Shahpur** 



**Raj Group Complex** Kudus



Meena Recency Bhiwandi

# Successfully Competed Projects



**Gokuldham Complex** Padgha

Chandra Bhaga Complex Kawad Bhiwandi

**Ekveera Complex** Wada